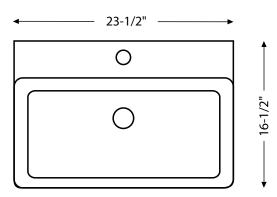

### Features:

Single faucet holeOverflow drain with included chrome cap

Material: Vitreous china

Installation: Above-counter or countertop

Dimensions: 23-1/2" W x 16-1/2" L x 5-1/8" D

Strainer not included

5-1/8"