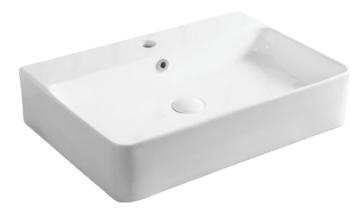

## SPECIFICATIONS

Beautiful rectangular design adds beauty to your bathroom.

### Features:

Single faucet holeOverflow drain with included chrome cap

Material: Vitreous china

Installation: Above-counter or countertop

Dimensions: 23-1/2" W x 16-1/2" L x 5-1/8" D

Strainer not included